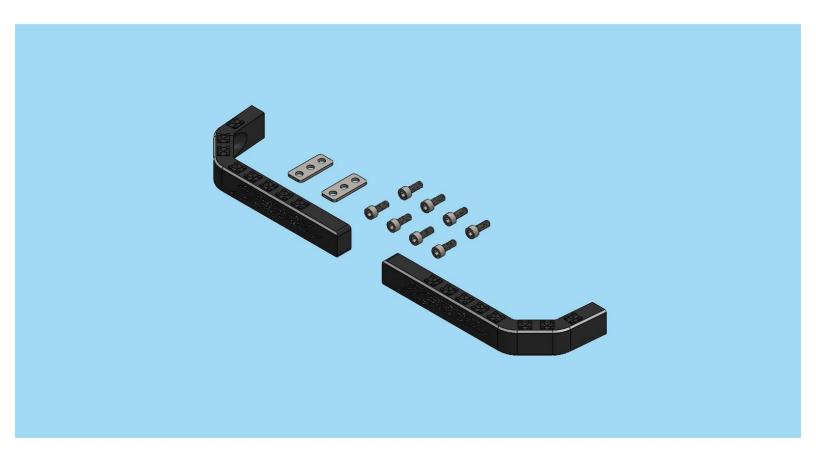

## K99-0621950-01 Polaris Matryx Foot Stirup

K99-0621950-01 Polaris Matryx ...

## Step 2 — New stirrup install

- Locate 2 hex bolts and washer plate. Washer plate will be added on the inside of panel to give rigidity to stirrup mounting. Use 5mm Allen to tighten bolts into new Zbroz foot stirrup. IMAGE 1
  - Mounting location is up to you on how you want the height of the stirrup.
- Install and tighten hex bolts near tunnel side.
- Repeat on opposite side.