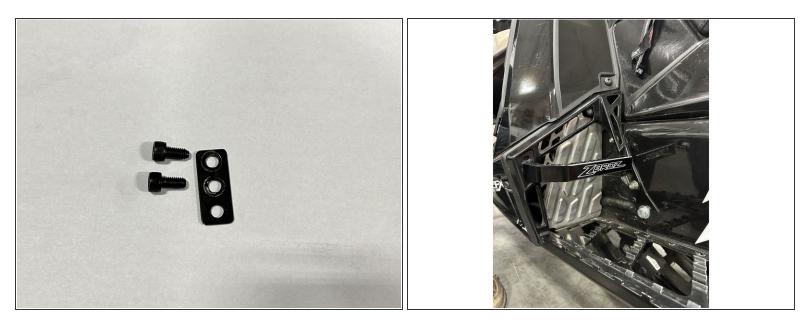

## Step 2 — New stirrup install

- Locate 2 hex bolts and washer plate. Washer plate will be added on the inside of panel to give rigidity to stirrup mounting. Use 5mm Allen to tighten bolts into new Zbroz foot stirrup. IMAGE 1
  - Mounting location is up to you on how you want the height of the stirrup.
- Install and tighten hex bolts near tunnel side.
- Repeat on opposite side.