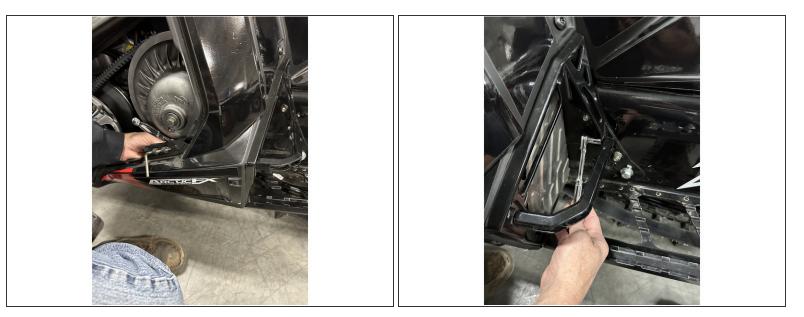

## Step 1 — Removing factory stirrups

- Begin by removing side panel to access factory bolts holding foot stirrup in place.
- Remove 2 factory bolts with 8mm socket. IMAGE 1
- Next remove 2 bolts near tunnel holding stirrup. IMAGE 2
- Repeat on opposite side.